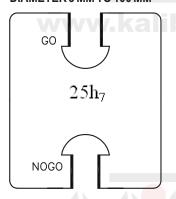

# PRODUCTS FOR PLAIN EXTERNAL DIAMETER GAUGING- SNAP GAUGES

#### MATERIAL

Hardened & Stabilized Steel, AISI O1 / EN-31 (SAE 52100), Hardness 60-62 HRc.

#### SPECIFICATION:

Basic Dimensions: ISO 286 Part 1 & 2-2010. IS 919 Part 1 & 2-1993 Gauging Practice: DIN 7163-1966 & IS 3455-1971, IS 7876-1975.

#### SINGLE END (S/E) PROGRESSIVE TYPE SNAP. DIAMETER 3 MM TO 100 MM.

Blank Design:

IS 8023 -1991

#### **DIAMETER 3 MM TO 10 MM**



## DIAMETER 10 MM TO 50 MM



#### DIAMETER 50 MM TO 160 MM



# **DOUBLE END SNAP GAUGE**

### DIAMETER 3 MM TO 100 MM



# "I" Type Double End Snap.

#### **DIAMETER OVER 100 MM.**

Blank Design – As per Company Standard.