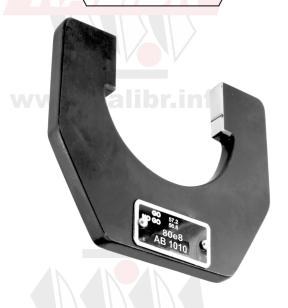

#### DIAMETER 50 MM TO 160 MM

#### **DIAMETER OVER 100 MM.**

Blank Design – As per Company Standard.