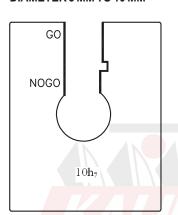

# PRODUCTS FOR PLAIN EXTERNAL DIAMETER GAUGING- SNAP GAUGES

#### MATERIAL

Hardened & Stabilized Steel, AISI O1 / EN-31 (SAE 52100), Hardness 60-62 HRc.

#### SPECIFICATION:

Basic Dimensions: ISO 286 Part 1 & 2-2010. IS 919 Part 1 & 2-1993 Gauging Practice: DIN 7163-1966 & IS 3455-1971, IS 7876-1975.

#### SINGLE END (S/E) PROGRESSIVE TYPE SNAP. DIAMETER 3 MM TO 100 MM.

Blank Design:

IS 8023 -1991

#### **DIAMETER 3 MM TO 10 MM**



## DIAMETER 10 MM TO 50 MM



#### DIAMETER 50 MM TO 160 MM



# **DOUBLE END SNAP GAUGE**

### DIAMETER 3 MM TO 100 MM



# "I" Type Double End Snap.

#### **DIAMETER OVER 100 MM.**

Blank Design – As per Company Standard.