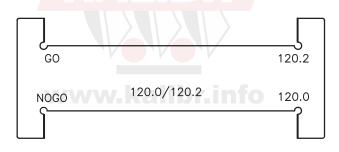

# **DOUBLE END SNAP GAUGE**

### DIAMETER 3 MM TO 100 MM

# "I" Type Double End Snap.