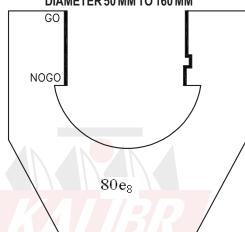

# PRODUCTS FOR PLAIN EXTERNAL DIAMETER GAUGING- SNAP GAUGES

#### MATERIAL

Hardened & Stabilized Steel, AISI O1 / EN-31 (SAE 52100), Hardness 60-62 HRc.

#### SPECIFICATION:

Basic Dimensions: ISO 286 Part 1 & 2-2010. IS 919 Part 1 & 2-1993 Gauging Practice: DIN 7163-1966 & IS 3455-1971, IS 7876-1975.

#### SINGLE END (S/E) PROGRESSIVE TYPE SNAP. DIAMETER 3 MM TO 100 MM.

Blank Design:

IS 8023 -1991

#### **DIAMETER 3 MM TO 10 MM**



## DIAMETER 10 MM TO 50 MM



#### DIAMETER 50 MM TO 160 MM



# **DOUBLE END SNAP GAUGE**

### DIAMETER 3 MM TO 100 MM



# "I" Type Double End Snap.

#### **DIAMETER OVER 100 MM.**

Blank Design – As per Company Standard.