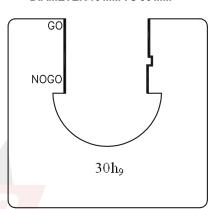

# PRODUCTS FOR PLAIN EXTERNAL DIAMETER GAUGING- SNAP GAUGES

#### MATERIAL

Hardened & Stabilized Steel, AISI O1 / EN-31 (SAE 52100), Hardness 60-62 HRc.

#### SPECIFICATION:

Basic Dimensions: ISO 286 Part 1 & 2-2010. IS 919 Part 1 & 2-1993 Gauging Practice: DIN 7163-1966 & IS 3455-1971, IS 7876-1975.

#### SINGLE END (S/E) PROGRESSIVE TYPE SNAP. DIAMETER 3 MM TO 100 MM.

Blank Design:

IS 8023 -1991

#### **DIAMETER 3 MM TO 10 MM**



## DIAMETER 10 MM TO 50 MM



#### DIAMETER 50 MM TO 160 MM



# **DOUBLE END SNAP GAUGE**

### DIAMETER 3 MM TO 100 MM



# "I" Type Double End Snap.

#### **DIAMETER OVER 100 MM.**

Blank Design – As per Company Standard.